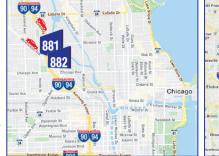

MEGA WALL + ROOFTOP: LANDMARK THROW MESSAGE / SEQUENTIAL: I-90/94 KENNEDY EXPRESSWAY EB INBOUND AND MILWAUKEE AVE

IMW882: 27'X74'

+ IM881: 11'X50'

| MEDIA:      | VINYL WALL 27'X74' +<br>ROOFTOP 11X50 | AREA:                             | RIVER NORTH, LOOP, W. LOOP |
|-------------|---------------------------------------|-----------------------------------|----------------------------|
| DIMENSIONS: | 27'H X 74'W + 11'H X 50'W             | LAT: 41.8978922 LONG: -87.6585688 |                            |
| PRIMARY:    | I-90/94 KENNEDY EXPWY EB IN           | FACES:                            | NW + N                     |
| PLANT #:    | IMW882 + IM881                        | GEOPATH #:                        | 598556 + 15812454          |

I-90/94 KENNEDY EXPRESSWAY EB INBOUND AND MILWAUKEE AVE EB FNW 27'H X 74'W MASSIVE WALL AND 11'HX50'W ROOFTOP, HUGE TRAFFIC KENNEDY EXPWY EB TO RIVER NORTH (AT OHIO ST EXIT), LOOP, WEST LOOP, I-290 AHEAD, SECONDARY MILWAUKEE AVE EB. MEGA WALL + ROOFTOP.