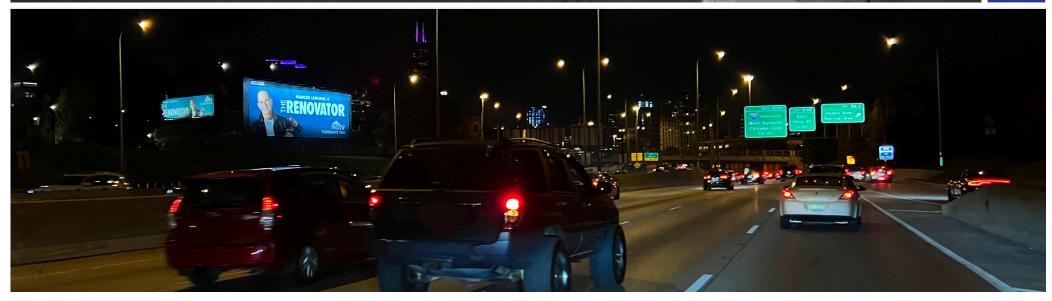

MEGA WALL + ROOFTOP: LANDMARK THROW MESSAGE / SEQUENTIAL: I-90/94 KENNEDY EXPRESSWAY EB INBOUND AND MILWAUKEE AVE

IMW882: 27'X74'

+ IM881: 11'X50'

| MEDIA:      | VINYL WALL 27'X74' +<br>ROOFTOP 11X50 | AREA:                             | RIVER NORTH, LOOP, W. LOOP |
|-------------|---------------------------------------|-----------------------------------|----------------------------|
| DIMENSIONS: | 27'H X 74'W + 11'H X 50'W             | LAT: 41.8978922 LONG: -87.6585688 |                            |
| PRIMARY:    | I-90/94 KENNEDY EXPWY EB IN           | FACES:                            | NW + N                     |
| PLANT #:    | IMW882 + IM881                        | GEOPATH #:                        | 598556 + 15812454          |

I-90/94 KENNEDY EXPRESSWAY EB INBOUND AND MILWAUKEE AVE EB FNW 27'H X 74'W MASSIVE WALL AND 11'HX50'W ROOFTOP, HUGE TRAFFIC KENNEDY EXPWY EB TO RIVER NORTH (AT OHIO ST EXIT), LOOP, WEST LOOP, I-290 AHEAD, SECONDARY MILWAUKEE AVE EB. MEGA WALL + ROOFTOP.