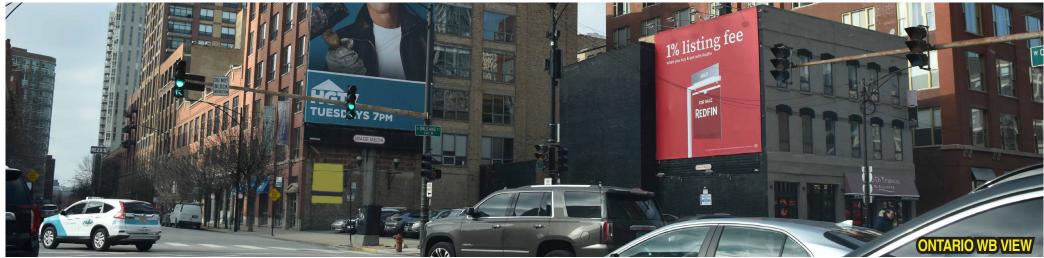

## RIVERNORTH, CHICAGO: ONTARIO WB OUTBOUND RAMP TO ALL EXPWYS AND ORLEANS NB ENTERING FS 27'H X 29'W 2X RED LIGHTS

**IMW636** 

'PE: LANDMARK VIN'

AREA: RIVER NORTH, CHICAGO, IL 60654

\_\_\_\_\_

**DIMENSIONS**: 27'H X 29'W **LAT**: 41.893404 **LONG**: -87.63729

PRIMARY: ONTARIO ST WB RAMP FAC

FACES: SOUTH

CROSS: ORLEANS ST NB

PLANT #: IMW636

WALL: RIVER NORTH NEIGHBORHOOD CHICAGO: RED LIGHTS BOTH DIRECTIONS: ONTARIO WB RAMP EXITING RIVERNORTH ALL EXPRESSWAYS AHEAD AND ORLEANS NB ENTERING RIVER NORTH AHEAD FOR CHICAGO AVE., MICHIGAN AVE., OLD TOWN, GOLD COAST, LINCOLN PARK. RIVER NORTH IS A MAJOR HOTEL, BAR, RESTAURANT, BUSINESS, HIGH END RESIDENTIAL, RETAIL, AND NIGHTLIFE NEIGHBORHOOD OF CHICAGO.