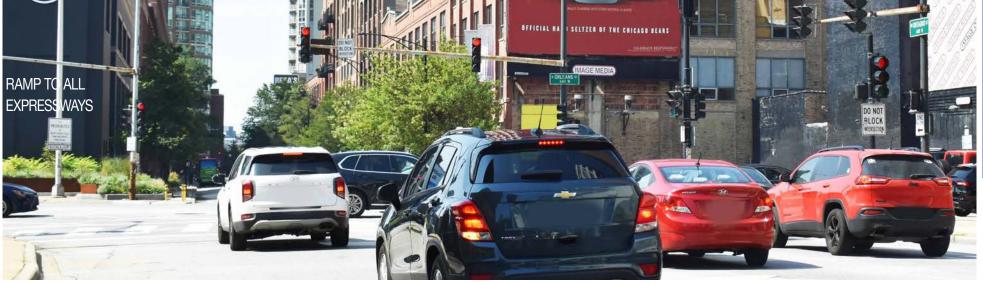

## ONTARIO WB OUTBOUND RAMP TO ALL EXPRESSWAYS AND ORLEANS NB FE 65'X35' LANDMARK MEGA WALL RIVER NORTH CHICAGO RED LIGHTS!

**IMW400** 

| <b>IMAGE OUTD</b> |  |
|-------------------|--|
|                   |  |
| IIVIAGE OUTD      |  |

ONTARIO WB OUTBOUND RAMP TO ALL EXPRESSWAYS AND ORLEANS NB FE 65'X35' LANDMARK MEGA WALL, HUGE SIZE HUGE IMPRESSIONS. TRAFFIC EXITING RIVER NORTH OUTBOUND TO ALL EXPRESSWAYS AND ENTERING VIA OHIO TO ORLEANS NB. BEST WALL IN CHICAGO!