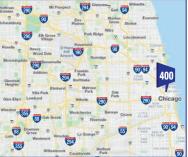

| MEDIA:      | LANDMARK VINYL WALLSCAPE                                       | AREA:                           | RIVER NORTH, LOOP |
|-------------|----------------------------------------------------------------|---------------------------------|-------------------|
| DIMENSIONS: | 65'H X 35'W                                                    | LAT: 41.893306 LONG: -87.637609 |                   |
| PRIMARY:    | ONTARIO WB OUTBOUND                                            | FACES:                          | EAST              |
| CROSS:      | ORLEANS ST                                                     | PLANT #:                        | IMW400            |
| TAGS:       | ONTARIO OUTBOUND RAMP, I-90/94,<br>LOOP, RIVERNORTH, NORTHSIDE | GEOPATH#:                       | 30586388          |

ONTARIO WB OUTBOUND RAMP TO ALL EXPRESSWAYS AND ORLEANS NB FE 65'X35' LANDMARK MEGA WALL, HUGE SIZE HUGE IMPRESSIONS. TRAFFIC EXITING RIVER NORTH OUTBOUND TO ALL EXPRESSWAYS AND ENTERING VIA OHIO TO ORLEANS NB. BEST WALL IN CHICAGO!