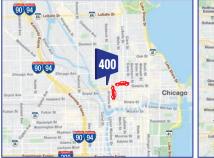

| MEDIA:      | LANDMARK VINYL WALLSCAPE                                       | AREA:                           | RIVER NORTH, LOOP |
|-------------|----------------------------------------------------------------|---------------------------------|-------------------|
| DIMENSIONS: | 65'H X 35'W                                                    | LAT: 41.893306 LONG: -87.637609 |                   |
| PRIMARY:    | ONTARIO WB OUTBOUND                                            | FACES:                          | EAST              |
| CROSS:      | ORLEANS ST                                                     | PLANT #:                        | IMW400            |
| TAGS:       | ONTARIO OUTBOUND RAMP, I-90/94,<br>LOOP, RIVERNORTH, NORTHSIDE | GEOPATH#:                       | 30586388          |

ONTARIO WB OUTBOUND RAMP TO ALL EXPRESSWAYS AND ORLEANS NB FE 65'X35' LANDMARK MEGA WALL, HUGE SIZE HUGE IMPRESSIONS. TRAFFIC EXITING RIVER NORTH OUTBOUND TO ALL EXPRESSWAYS AND ENTERING VIA OHIO TO ORLEANS NB. BEST WALL IN CHICAGO!