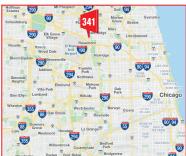

I-294 NORTH TRI-STATE TOLL NB AT TOUHY TOLL PLAZA FS 20'H X 60'W CENTER RHR TRAFFIC NB TO NORTH SUBURBS, AT EXIT FOR RIVERS CASINO

| TYPE:        | EXPRESSWAY VINYL BULLETIN                            | CITY/STATE/ZIP: DES PLAINES, IL 60018 |                  |
|--------------|------------------------------------------------------|---------------------------------------|------------------|
| DIMENSIONS:  | 20'H X 60'W                                          | LAT: 42.002798                        | LONG: -87.866811 |
| PRIMARY PATH | I-294 NORTH TRI-STATE TOLLWAY                        | FACES:                                | SOUTH            |
| CROSS PATH:  | TOUHY TOLL PLAZA                                     | PLANT #:                              | IM341            |
| TAGS:        | I-294 NORTH TRI-STATE TOLLWAY,<br>ORD, RIVERS CASINO | GEOPATH #:                            | 30498046         |

I-294 NORTH TRI-STATE TOLL NB AT TOUHY TOLL PLAZA FS 20'H X 60'W CENTER RHR TRAFFIC NB TO NORTH SUBURBS, AT EXIT FOR RIVERS CASINO DES PLAINES