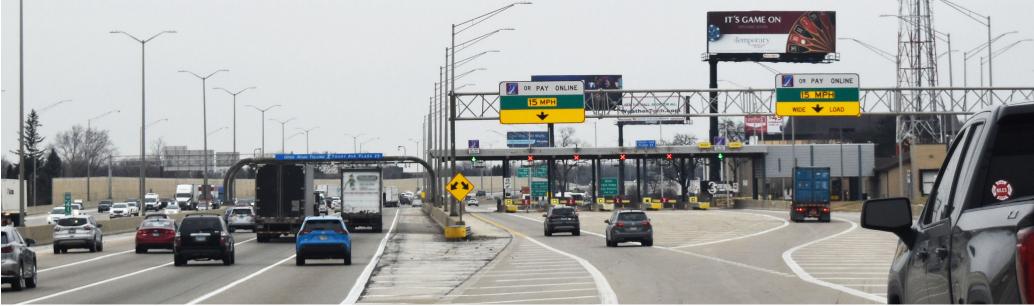

I-294 NORTH TRI-STATE TOLL NB AT TOUHY TOLL PLAZA FS 20'H X 60'W CENTER RHR TRAFFIC NB TO NORTH SUBURBS, AT EXIT FOR RIVERS CASINO

| TYPE:        | EXPRESSWAY VINYL BULLETIN                            | CITY/STATE/ZIP: DES PLAINES, IL 60018 |                  |
|--------------|------------------------------------------------------|---------------------------------------|------------------|
| DIMENSIONS:  | 20'H X 60'W                                          | LAT: 42.002798                        | LONG: -87.866811 |
| PRIMARY PATH | I-294 NORTH TRI-STATE TOLLWAY                        | FACES:                                | SOUTH            |
| CROSS PATH:  | TOUHY TOLL PLAZA                                     | PLANT #:                              | IM341            |
| TAGS:        | I-294 NORTH TRI-STATE TOLLWAY,<br>ORD, RIVERS CASINO | GEOPATH #:                            | 30498046         |

I-294 NORTH TRI-STATE TOLL NB AT TOUHY TOLL PLAZA FS 20'H X 60'W CENTER RHR TRAFFIC NB TO NORTH SUBURBS, AT EXIT FOR RIVERS CASINO DES PLAINES