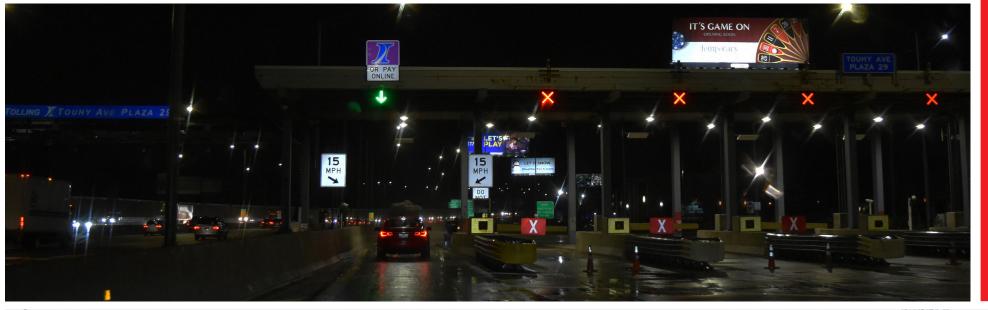

I-294 NORTH TRI-STATE TOLL NB AT TOUHY TOLL PLAZA FS 20'H X 60'W CENTER RHR TRAFFIC NB TO NORTH SUBURBS, AT EXIT FOR RIVERS CASINO

| TYPE:        | EXPRESSWAY VINYL BULLETIN                            | CITY/STATE/ZIP: DES PLAINES, IL 60018 |                  |
|--------------|------------------------------------------------------|---------------------------------------|------------------|
| DIMENSIONS:  | 20'H X 60'W                                          | LAT: 42.002798                        | LONG: -87.866811 |
| PRIMARY PATH | I-294 NORTH TRI-STATE TOLLWAY                        | FACES:                                | SOUTH            |
| CROSS PATH:  | TOUHY TOLL PLAZA                                     | PLANT #:                              | IM341            |
| TAGS:        | I-294 NORTH TRI-STATE TOLLWAY,<br>ORD, RIVERS CASINO | GEOPATH #:                            | 30498046         |

I-294 NORTH TRI-STATE TOLL NB AT TOUHY TOLL PLAZA FS 20'H X 60'W CENTER RHR TRAFFIC NB TO NORTH SUBURBS, AT EXIT FOR RIVERS CASINO DES PLAINES