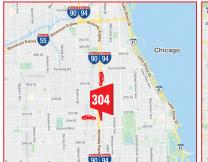

EXPRESSWAY VINYL BULLETIN

I-90/94 DAN RYAN EXPWY, SOUTHSIDE, SOUTH SUBURBS, SKYWAY INDIANA EXIT TAGS:

TYPE:

CITY / ST / ZIP: CHICAGO, IL 60609 LAT: 41.797474 LONG: -87.629426 **FACES:** NORTH PLANT #: IM304 GEOPATH #: 30498038