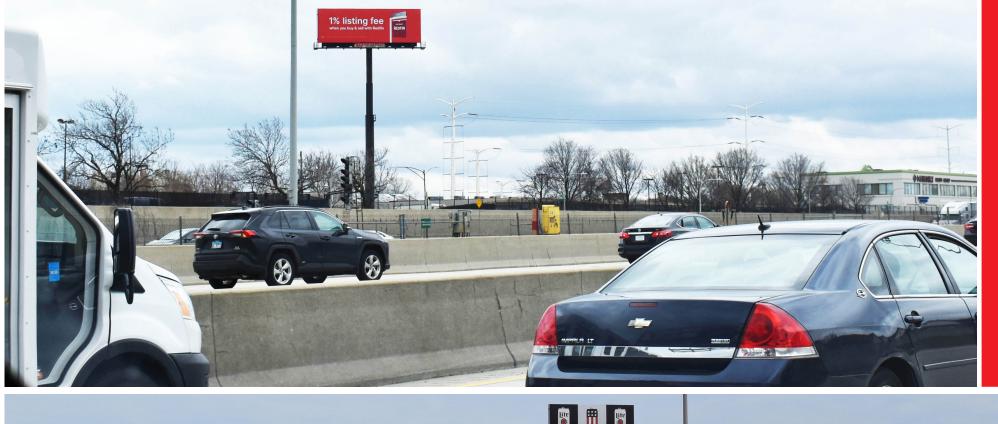

I-90/94 DAN RYAN EXPRESSWAY EB (SB) OUTBOUND AT 53RD ST FN 20'H X 60'W HUGE MULTI LANES TRAFFIC TO SOUTH SIDE, SOUTH SUBURBS, AT SKYWAY EXIT FOR INDIANA, MICHIGAN

**IM304** 

(IMAGE OUTDOOR)

**DIMENSIONS: 20'H X 60'W** I-90/94 DAN RYAN EXPRESSWAY PRIMARY: EΒ **CROSS:**  $53^{RD}\,ST$ 

I-90/94 DAN RYAN EXPRESSWAY EB OUTBOUND SB AT 53RD ST FN 20'H X 60'W HUGE TRAFFIC TO SOUTH SIDE, SOUTH SUBURBS, AT SKYWAY EXIT FOR INDIANA, MICHIGAN.