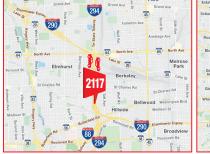

## **IM2117**

| MEDIA:      | VINYL BULLETIN                                                 | CITY/ST/ZIP:   | BERKELEY, IL 60163 |
|-------------|----------------------------------------------------------------|----------------|--------------------|
| DIMENSIONS: | 25'H X 48'W                                                    | LAT: 41.883222 | LONG: -87.919985   |
| PRIMARY:    | I-294 TRI STATE TOLL SB +<br>I-290 EISENHOWER EXPWY EB         | FACES:         | NORTH              |
| CROSS:      | AT I-294 / I-88 EXITS / ELECTRIC<br>AVE. (BERKELEY / ELMHURST) | PLANT #:       | IM2117             |
| TAGS:       | I-294 TRI STATE TOLL,<br>I-290 EISENHOWER EXPWY                | GEOPATH #:     | 282580             |

EST SUBURBAN LANDMARK BETWEEN 2X MAJOR CHICAGOLAND ROADWAYS: 1-294 TRI-STATE TOLL SOUTHBOUND IR AND I-290 EISENHOWER EXPWY EASTBOUND LHR JAM AT I-294 /I-88 EXITS FN 25'H X 48'W AT ELECTRIC AVE. FRKELFY IL VICINITIY: ELMHURST OAK BROOK, HINSDALF, HILL SIDE, BERKELFY ORD O'HARE INT'L AIRPORT.