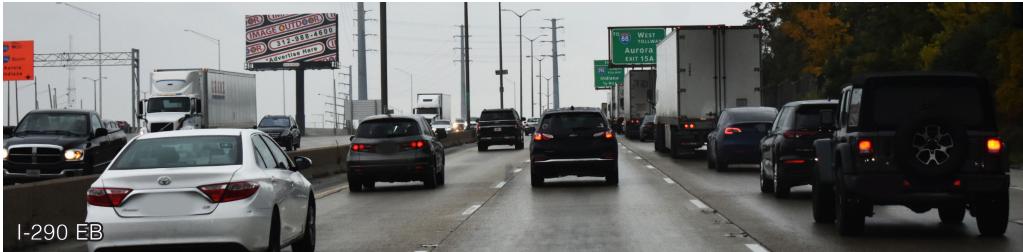

## LANDMARK BETWEEN 2X MAJOR ROADWAYS: I-290 EISENHOWER EXPWY EB (LHR) & I-294 TRI STATE TOLL SB (RHR) FN 25'X48'

EST SUBURBAN LANDMARK BETWEEN 2X MAJOR CHICAGOLAND ROADWAYS: 1-294 TRI-STATE TOLL SOUTHBOUND IR AND I-290 EISENHOWER EXPWY EASTBOUND LHR JAM AT I-294 /I-88 EXITS FN 25'H X 48'W AT ELECTRIC AVE. FRKELFY IL VICINITIY: ELMHURST OAK BROOK, HINSDALF, HILL SIDE, BERKELFY ORD O'HARE INT'L AIRPORT.