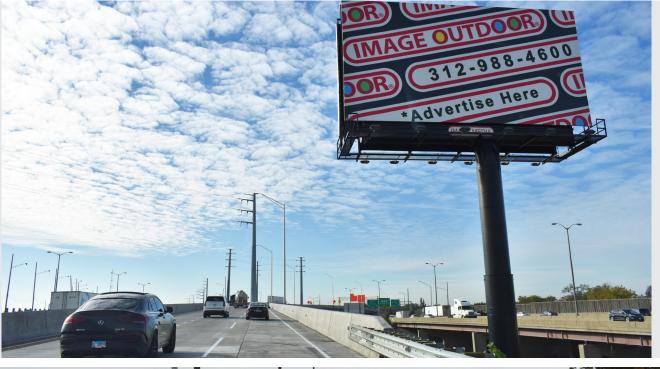

## LANDMARK BETWEEN 2X MAJOR ROADWAYS: I-290 EISENHOWER EXPWY EB (LHR) & I-294 TRI STATE TOLL SB (RHR) FN 25'X48'

EST SUBURBAN LANDMARK BETWEEN 2X MAJOR CHICAGOLAND ROADWAYS: 1-294 TRI-STATE TOLL SOUTHBOUND IR AND I-290 EISENHOWER EXPWY EASTBOUND LHR JAM AT I-294 /I-88 EXITS FN 25'H X 48'W AT ELECTRIC AVE. FRKELFY IL VICINITIY: ELMHURST OAK BROOK, HINSDALF, HILL SIDE, BERKELFY ORD O'HARE INT'L AIRPORT.