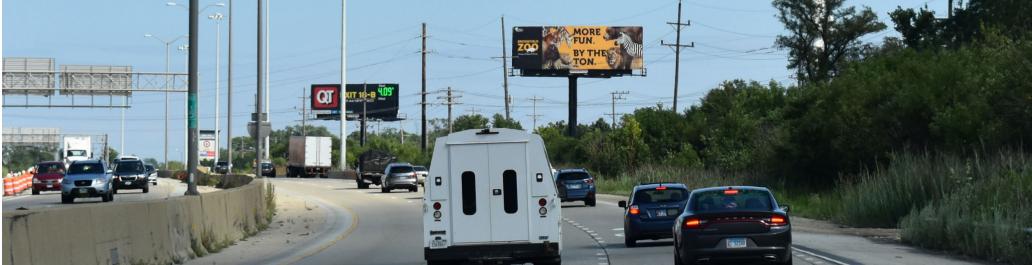

## I-290 EISENHOWER EXPRESSWAY EB AT I-294 FW 20' X 60' TRAFFIC INBOUND TO CHICAGO FROM WEST SUBURBS RHR CLOSE TO EXPWY, NEXT EXIT MANNHEIM R

| MEDIA:      | VINYL BULLETIN                          | CITY / ST / ZIP: | HILLSIDE, IL 60162 |
|-------------|-----------------------------------------|------------------|--------------------|
| DIMENSIONS: | 20'H X 60'W                             | LAT: 41.874023   | LONG: -87.91279    |
| PRIMARY:    | I-290 EISENHOWER EXPRESS-<br>WAY EB     | FACES:           | WEST               |
| CROSS:      | I-294 TRI-STATE TOLLWAY                 | PLANT #:         | IM144              |
| TAGS:       | I-290 EISENHOWER EXPWY,<br>WEST SUBURBS | GEOPATH #:       | 30498070           |

I-290 EISENHOWER EXPRESSWAY EB INBOUND AT I-294 FW 20'H X 60'W TRAFFIC INBOUND TO CHICAGO FROM WEST SUBURBS, RHR CLOSE TO ROADWAY, NEXT EXIT MANNHEIM RD JUST AHEAD