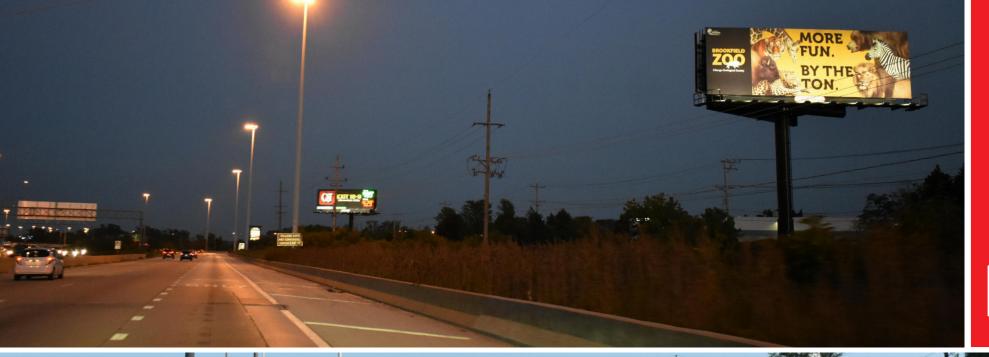

## I-290 EISENHOWER EXPRESSWAY EB AT I-294 FW 20' X 60' TRAFFIC INBOUND TO CHICAGO FROM WEST SUBURBS RHR CLOSE TO EXPWY, NEXT EXIT MANNHEIM R

| MEDIA:      | VINYL BULLETIN                          | CITY / ST / ZIP: | HILLSIDE, IL 60162 |
|-------------|-----------------------------------------|------------------|--------------------|
| DIMENSIONS: | 20'H X 60'W                             | LAT: 41.874023   | LONG: -87.91279    |
| PRIMARY:    | I-290 EISENHOWER EXPRESS-<br>WAY EB     | FACES:           | WEST               |
| CROSS:      | I-294 TRI-STATE TOLLWAY                 | PLANT #:         | IM144              |
| TAGS:       | I-290 EISENHOWER EXPWY,<br>WEST SUBURBS | GEOPATH #:       | 30498070           |

I-290 EISENHOWER EXPRESSWAY EB INBOUND AT I-294 FW 20'H X 60'W TRAFFIC INBOUND TO CHICAGO FROM WEST SUBURBS, RHR CLOSE TO ROADWAY, NEXT EXIT MANNHEIM RD JUST AHEAD