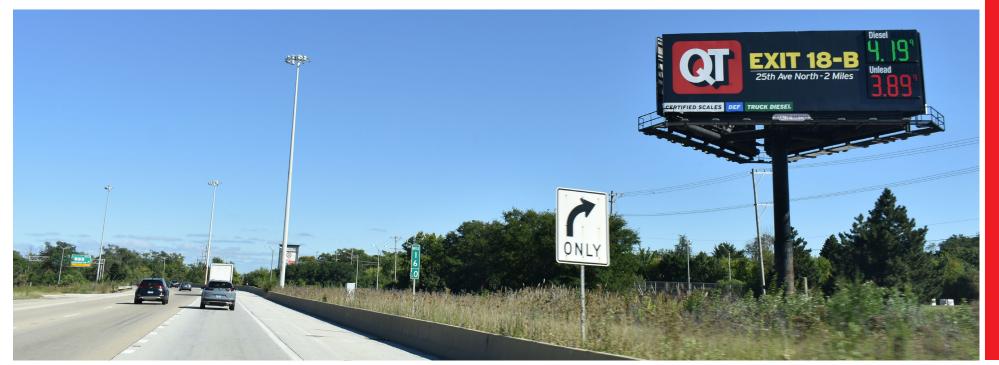

I-290 EISENHOWER EXPRESSWAY EB AT I-294/I-88 FW 20'X60' TRAFFIC INBOUND TO CHICAGO FROM WEST SUBURBS RHR CLOSE TO NEXT EXIT MANNHEIM RD

**IM142** 

| MEDIA:      | VINYL BULLETIN                          | CITY/ST/ZIP:   | HILLSIDE, IL 60162 |
|-------------|-----------------------------------------|----------------|--------------------|
| DIMENSIONS: | 20'H X 60'W                             | LAT: 41.873391 | LONG: -87.91058    |
| PRIMARY:    | I-290 EISENHOWER EXPRESS-<br>WAY EB     | FACES:         | WEST               |
| CROSS:      | I-294 TRI-STATE TOLLWAY                 | PLANT #:       | IM142              |
| TAGS:       | I-290 EISENHOWER EXPWY,<br>WEST SUBURBS | GEOPATH #:     | 30498068           |

I-290 EISENHOWER EXPRESSWAY EB INBOUND AT I-294 FW 20'H X 60'W TRAFFIC INBOUND TO CHICAGO FROM WEST SUBURBS, RHR CLOSE TO ROADWAY, NEXT EXIT MANNHEIM RD JUST AHEAD