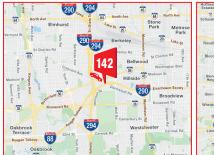

I-290 EISENHOWER EXPRESSWAY EB AT I-294/I-88 FW 20'X60' TRAFFIC INBOUND TO CHICAGO FROM WEST SUBURBS RHR CLOSE TO NEXT EXIT MANNHEIM RD

**IM142** 

| MEDIA:      | VINYL BULLETIN                          | CITY/ST/ZIP:   | HILLSIDE, IL 60162 |
|-------------|-----------------------------------------|----------------|--------------------|
| DIMENSIONS: | 20'H X 60'W                             | LAT: 41.873391 | LONG: -87.91058    |
| PRIMARY:    | I-290 EISENHOWER EXPRESS-<br>WAY EB     | FACES:         | WEST               |
| CROSS:      | I-294 TRI-STATE TOLLWAY                 | PLANT #:       | IM142              |
| TAGS:       | I-290 EISENHOWER EXPWY,<br>WEST SUBURBS | GEOPATH #:     | 30498068           |