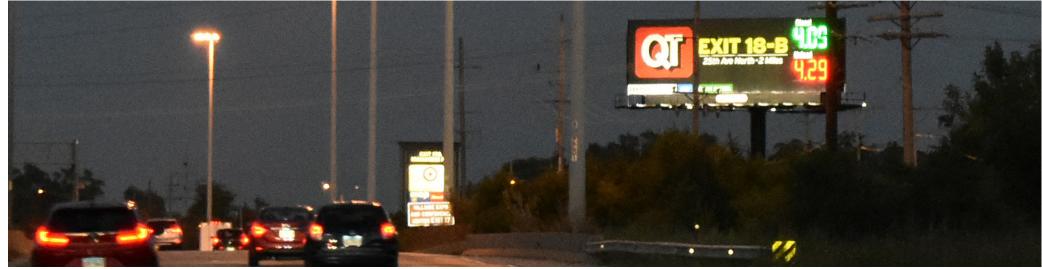

I-290 EISENHOWER EXPRESSWAY EB AT I-294/I-88 FW 20'X60' TRAFFIC INBOUND TO CHICAGO FROM WEST SUBURBS RHR CLOSE TO NEXT EXIT MANNHEIM RD

**IM142** 

| MEDIA:      | VINYL BULLETIN                          | CITY/ST/ZIP:   | HILLSIDE, IL 60162 |
|-------------|-----------------------------------------|----------------|--------------------|
| DIMENSIONS: | 20'H X 60'W                             | LAT: 41.873391 | LONG: -87.91058    |
| PRIMARY:    | I-290 EISENHOWER EXPRESS-<br>WAY EB     | FACES:         | WEST               |
| CROSS:      | I-294 TRI-STATE TOLLWAY                 | PLANT #:       | IM142              |
| TAGS:       | I-290 EISENHOWER EXPWY,<br>WEST SUBURBS | GEOPATH #:     | 30498068           |

I-290 EISENHOWER EXPRESSWAY EB INBOUND AT I-294 FW 20'H X 60'W TRAFFIC INBOUND TO CHICAGO FROM WEST SUBURBS, RHR CLOSE TO ROADWAY, NEXT EXIT MANNHEIM RD JUST AHEAD