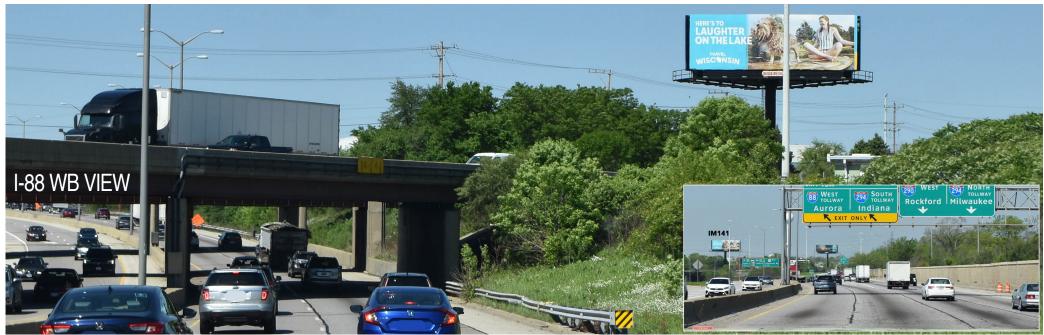

I-88 REAGAN TOLL WB AND I-290 EISENHOWER EXPRESSWAY WB OUTBOUND SPLIT FE 20'X60' AT I-294 / ROOSEVELT RD EXITS, ELMHURST, HILLSIDE, WEST SUBURBS

I-88 REAGAN TOLL WB AND I-290 EISENHOWER EXPRESSWAY WB OUTBOUND SPLIT FE 20'H X 60'W TRAFFIC OUTBOUND TO ALL WEST SW SUBURBS, BEGINS AT I-88 TOLL, I-290 WB TO I-294 EXITS, ELMHURST AHEAD