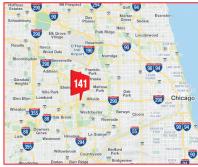

## **IM141**

| <b>IMAG</b> | E OU1 | <b>DOOR</b> |
|-------------|-------|-------------|

| TYPE:       | EXPRESSWAY VINYL BULLETIN                      | CITY/ST/ZIP:   | HILLSIDE, IL 60162 |
|-------------|------------------------------------------------|----------------|--------------------|
| DIMENSIONS: | 20'H X 60'W                                    | LAT: 41.873361 | LONG: -87.910472   |
| PRIMARY:    | I-290 EISENHOWER EXPWY WB                      | FACES:         | EAST               |
| CROSS:      | I-88 REAGAN TOLLWAY WB                         | PLANT #:       | IM141              |
| TAGS:       | I-290 & I-88, ELMHURST, WEST<br>SUBURBS, I-294 | GEOPATH #:     | 30498067           |
|             | SUBURBS, I-294                                 |                |                    |