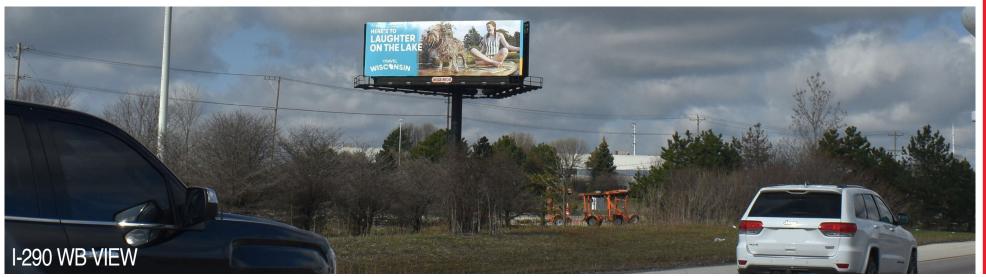

I-88 REAGAN TOLL WB AND I-290 EISENHOWER EXPRESSWAY WB OUTBOUND SPLIT FE 20'X60' AT I-294 / ROOSEVELT RD EXITS, ELMHURST, HILLSIDE, WEST SUBURBS

I-88 REAGAN TOLL WB AND I-290 EISENHOWER EXPRESSWAY WB OUTBOUND SPLIT FE 20'H X 60'W TRAFFIC OUTBOUND TO ALL WEST SW SUBURBS, BEGINS AT I-88 TOLL, I-290 WB TO I-294 EXITS, ELMHURST AHEAD