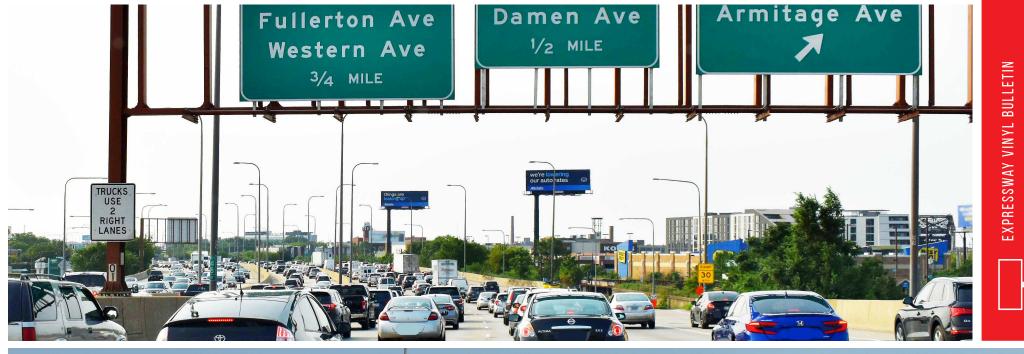

I-90/94 KENNEDY EXPWY WB OUTBOUND AT ASHLAND / ARMITAGE AVES. FS 20'X60' CENTER / RHR TRAFFIC TO NORTHSIDE, NORTH SUBURBS, ORD O'HARE AIRPORT AHEAD

| VINYL BULLETIN                                     | CITY/STATE/ZIF                                                                                            | CHICAGO, IL 60614                                                                                                                                |
|----------------------------------------------------|-----------------------------------------------------------------------------------------------------------|--------------------------------------------------------------------------------------------------------------------------------------------------|
| 20'H X 60'W                                        | LAT: 41.919012                                                                                            | LONG: -87.670442                                                                                                                                 |
| I-90/94 KENNEDY EXPWY WB OUT                       | FACES:                                                                                                    | SOUTH                                                                                                                                            |
| ARMITAGE AVE / ASHLAND AVE                         | PLANT #:                                                                                                  | IM010                                                                                                                                            |
| I-90/94, KENNEDY EXPRESSWAY,<br>NORTHSIDE, CHICAGO | GEOPATH #:                                                                                                | 30911762                                                                                                                                         |
|                                                    | 20'H X 60'W<br>I-90/94 KENNEDY EXPWY WB OUT<br>ARMITAGE AVE / ASHLAND AVE<br>I-90/94, KENNEDY EXPRESSWAY, | 20'H X 60'W LAT: 41.919012   I-90/94 KENNEDY EXPWY WB OUT FACES:   ARMITAGE AVE / ASHLAND AVE PLANT #:   I-90/94, KENNEDY EXPRESSWAY, CEORATH #: |

I-90/94 KENNEDY EXPRESSWAY WB OUTBOUND AT ASHLAND / ARMITAGE AVE FS 20'X60' CENTER AND RHR. EXIT FOR ASHLAND, ELSTON, ARMITAGE, CORTLAND, WEBSTER, AND FULLERTON AVES. TRAFFIC OUTBOUND TO: NORTHSIDE NEIGHBORHOODS, LINCOLN PARK, WRIGLEYVILLE, NORTH SUBURBS, ORD O'HARE AIRPORT AHEAD