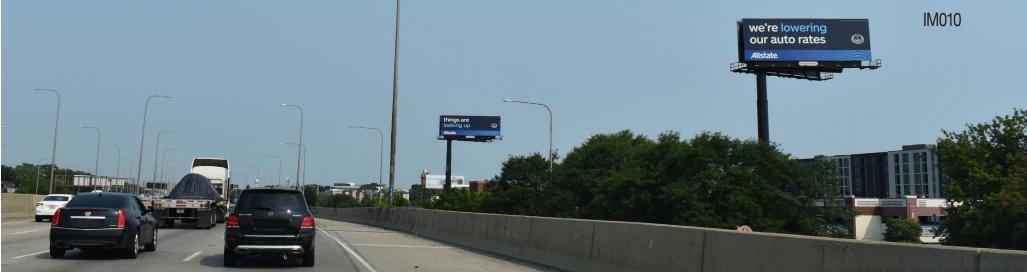

I-90/94 KENNEDY EXPWY WB OUTBOUND AT ASHLAND / ARMITAGE AVES. FS 20'X60' CENTER / RHR TRAFFIC TO NORTHSIDE, NORTH SUBURBS, ORD O'HARE AIRPORT AHEAD

| VINYL BULLETIN                                     | CITY/STATE/ZIF                                                                                            | CHICAGO, IL 60614                                                                                                                                |
|----------------------------------------------------|-----------------------------------------------------------------------------------------------------------|--------------------------------------------------------------------------------------------------------------------------------------------------|
| 20'H X 60'W                                        | LAT: 41.919012                                                                                            | LONG: -87.670442                                                                                                                                 |
| I-90/94 KENNEDY EXPWY WB OUT                       | FACES:                                                                                                    | SOUTH                                                                                                                                            |
| ARMITAGE AVE / ASHLAND AVE                         | PLANT #:                                                                                                  | IM010                                                                                                                                            |
| I-90/94, KENNEDY EXPRESSWAY,<br>NORTHSIDE, CHICAGO | GEOPATH #:                                                                                                | 30911762                                                                                                                                         |
|                                                    | 20'H X 60'W<br>I-90/94 KENNEDY EXPWY WB OUT<br>ARMITAGE AVE / ASHLAND AVE<br>I-90/94, KENNEDY EXPRESSWAY, | 20'H X 60'W LAT: 41.919012   I-90/94 KENNEDY EXPWY WB OUT FACES:   ARMITAGE AVE / ASHLAND AVE PLANT #:   I-90/94, KENNEDY EXPRESSWAY, CEORATH #: |

I-90/94 KENNEDY EXPRESSWAY WB OUTBOUND AT ASHLAND / ARMITAGE AVE FS 20'X60' CENTER AND RHR. EXIT FOR ASHLAND, ELSTON, ARMITAGE, CORTLAND, WEBSTER, AND FULLERTON AVES. TRAFFIC OUTBOUND TO: NORTHSIDE NEIGHBORHOODS, LINCOLN PARK, WRIGLEYVILLE, NORTH SUBURBS, ORD O'HARE AIRPORT AHEAD