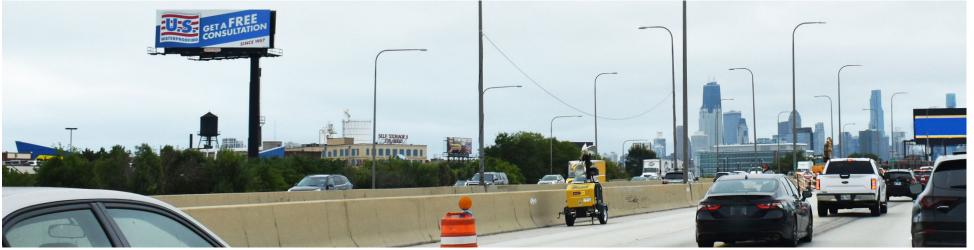

## I-90/94 KENNEDY EXPWY EB INBOUND AT ARMITAGE AVE FNW 20'X60' TRAFFIC INBOUND TO NORTH AVE, OHIO RAMP EXIT FOR RIVER NORTH, LOOP, WEST LOOP, I-290 AHEAD

| MEDIA:      | VINYL BULLETIN                                     | CITY/STATE/ZII                  | CHICAGO, IL 60614 |
|-------------|----------------------------------------------------|---------------------------------|-------------------|
| DIMENSIONS: | 20'H X 60'W                                        | LAT: 41.919044 LONG: -87.670502 |                   |
| PRIMARY:    | I-90/94 KENNEDY EXPWY EB IN                        | FACES:                          | NORTHWEST         |
| CROSS:      | ARMITAGE AVE / ASHLAND AVE                         | PLANT #:                        | IM009             |
| TAGS:       | I-90/94, KENNEDY EXPRESSWAY,<br>NORTHSIDE, CHICAGO | GEOPATH #:                      | 30911761          |

I-90/94 KENNEDY EXPRESSWAY EB INBOUND AT ARMITAGE AVE FNW 20'X60' TRAFFIC INBOUND FROM ORD O'HARE AIRPORT, NORTH SUBURBS, NORTHSIDE, TO NORTH AVE, OHIO RAMP EXIT FOR RIVER NORTH, LOOP, WEST LOOP, I-290 AHEAD