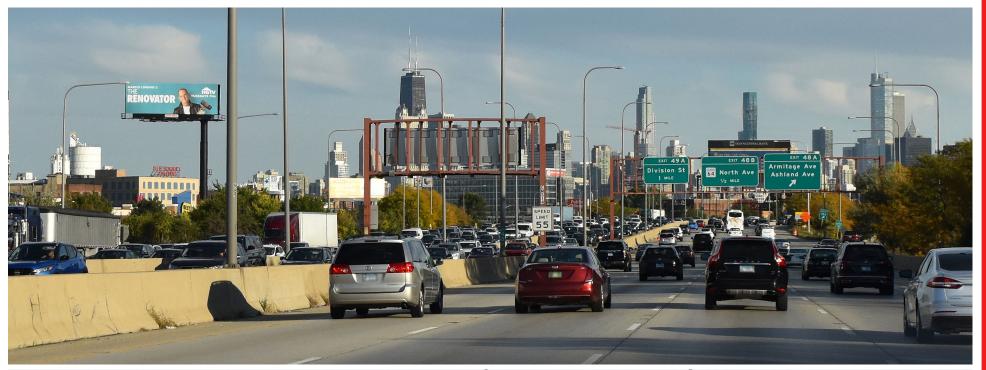

## I-90/94 KENNEDY EXPWY EB INBOUND AT ARMITAGE AVE FNW 20'X60' TRAFFIC INBOUND TO NORTH AVE, OHIO RAMP EXIT FOR RIVER NORTH, LOOP, WEST LOOP, I-290 AHEAD

| MEDIA:      | VINYL BULLETIN                                     | CITY/STATE/ZII                  | CHICAGO, IL 60614 |
|-------------|----------------------------------------------------|---------------------------------|-------------------|
| DIMENSIONS: | 20'H X 60'W                                        | LAT: 41.919044 LONG: -87.670502 |                   |
| PRIMARY:    | I-90/94 KENNEDY EXPWY EB IN                        | FACES:                          | NORTHWEST         |
| CROSS:      | ARMITAGE AVE / ASHLAND AVE                         | PLANT #:                        | IM009             |
| TAGS:       | I-90/94, KENNEDY EXPRESSWAY,<br>NORTHSIDE, CHICAGO | GEOPATH #:                      | 30911761          |

I-90/94 KENNEDY EXPRESSWAY EB INBOUND AT ARMITAGE AVE FNW 20'X60' TRAFFIC INBOUND FROM ORD O'HARE AIRPORT, NORTH SUBURBS, NORTHSIDE, TO NORTH AVE, OHIO RAMP EXIT FOR RIVER NORTH, LOOP, WEST LOOP, I-290 AHEAD