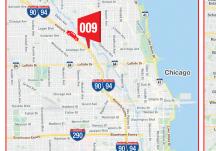

## I-90/94 KENNEDY EXPWY EB INBOUND AT ARMITAGE AVE FNW 20'X60' TRAFFIC INBOUND TO NORTH AVE, OHIO RAMP EXIT FOR RIVER NORTH, LOOP, WEST LOOP, I-290 AHEAD

| MEDIA:      | VINYL BULLETIN                                     | CITY/STATE/ZII                  | CHICAGO, IL 60614 |
|-------------|----------------------------------------------------|---------------------------------|-------------------|
| DIMENSIONS: | 20'H X 60'W                                        | LAT: 41.919044 LONG: -87.670502 |                   |
| PRIMARY:    | I-90/94 KENNEDY EXPWY EB IN                        | FACES:                          | NORTHWEST         |
| CROSS:      | ARMITAGE AVE / ASHLAND AVE                         | PLANT #:                        | IM009             |
| TAGS:       | I-90/94, KENNEDY EXPRESSWAY,<br>NORTHSIDE, CHICAGO | GEOPATH #:                      | 30911761          |

I-90/94 KENNEDY EXPRESSWAY EB INBOUND AT ARMITAGE AVE FNW 20'X60' TRAFFIC INBOUND FROM ORD O'HARE AIRPORT, NORTH SUBURBS, NORTHSIDE, TO NORTH AVE, OHIO RAMP EXIT FOR RIVER NORTH, LOOP, WEST LOOP, I-290 AHEAD