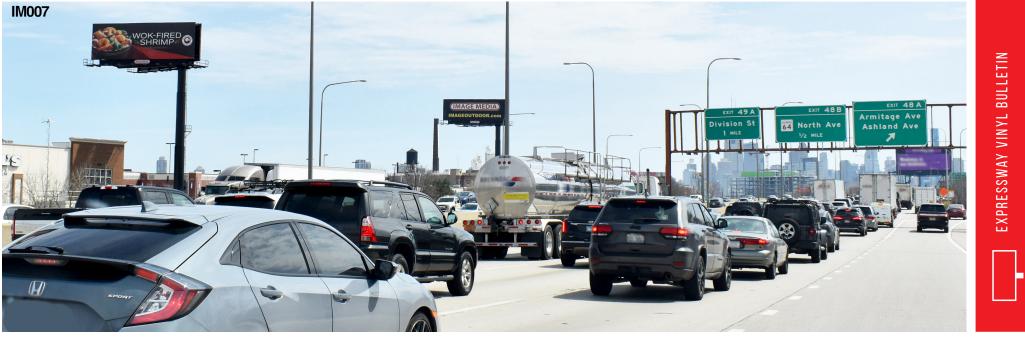

I-90/94 KENNEDY EXPWY EB INBOUND AT ARMITAGE AVE FNW 20'X60' TRAFFIC INBOUND TO NORTH AVE, OHIO RAMP EXIT FOR RIVER NORTH, LOOP, WEST LOOP, I-290 AHEAD

| MEDIA:      | VINYL BULLETIN                                     | CITY/STATE/ZIF                  | CHICAGO, IL 60614 |
|-------------|----------------------------------------------------|---------------------------------|-------------------|
| DIMENSIONS: | 20'H X 60'W                                        | LAT: 41.919907 LONG: -87.671985 |                   |
| PRIMARY:    | I-90/94 KENNEDY EXPWY EB IN                        | FACES:                          | NORTHWEST         |
| CROSS:      | ARMITAGE AVE / ASHLAND AVE                         | PLANT #:                        | IM007             |
| TAGS:       | I-90/94, KENNEDY EXPRESSWAY,<br>NORTHSIDE, CHICAGO | GEOPATH #:                      | 30911759          |
|             |                                                    |                                 |                   |

I-90/94 KENNEDY EXPRESSWAY EB INBOUND AT ARMITAGE AVE FNW 20'X60' TRAFFIC INBOUND FROM ORD O'HARE AIRPORT, NORTH SUBURBS, NORTHSIDE, TO NORTH AVE, OHIO RAMP EXIT FOR RIVER NORTH, LOOP, WEST LOOP, I-290 AHEAD