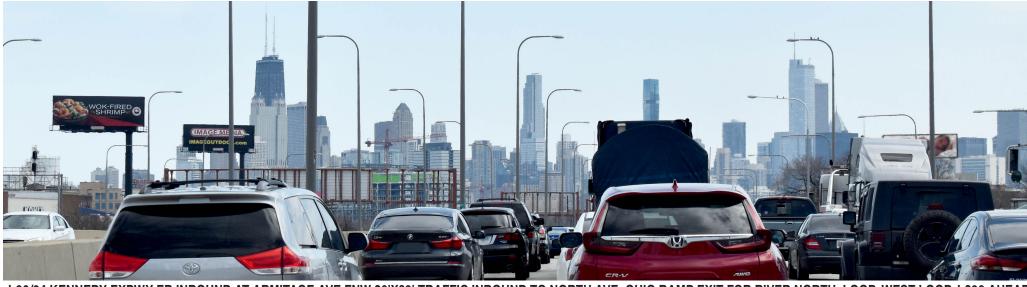

I-90/94 KENNEDY EXPWY EB INBOUND AT ARMITAGE AVE FNW 20'X60' TRAFFIC INBOUND TO NORTH AVE, OHIO RAMP EXIT FOR RIVER NORTH, LOOP, WEST LOOP, I-290 AHEAD

| MEDIA:      | VINYL BULLETIN                                     | CITY/STATE/ZIF                  | CHICAGO, IL 60614 |
|-------------|----------------------------------------------------|---------------------------------|-------------------|
| DIMENSIONS: | 20'H X 60'W                                        | LAT: 41.919907 LONG: -87.671985 |                   |
| PRIMARY:    | I-90/94 KENNEDY EXPWY EB IN                        | FACES:                          | NORTHWEST         |
| CROSS:      | ARMITAGE AVE / ASHLAND AVE                         | PLANT #:                        | IM007             |
| TAGS:       | I-90/94, KENNEDY EXPRESSWAY,<br>NORTHSIDE, CHICAGO | GEOPATH #:                      | 30911759          |
|             |                                                    |                                 |                   |

I-90/94 KENNEDY EXPRESSWAY EB INBOUND AT ARMITAGE AVE FNW 20'X60' TRAFFIC INBOUND FROM ORD O'HARE AIRPORT, NORTH SUBURBS, NORTHSIDE, TO NORTH AVE, OHIO RAMP EXIT FOR RIVER NORTH, LOOP, WEST LOOP, I-290 AHEAD