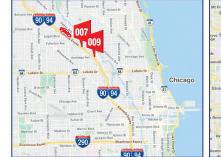

Armitage Av

Ashland Ave

EXIT 48B

North Ave

1/2 MILE

Division St

## 2X 20'X60'S CONSECUTIVE THROW MESSAGE LANDMARKS: I-9094 KENNEDY EXPWY EB IN AT ASHLAND, ARMITAGE, ELSTON AVES. FNW, FNW

IM007: 20'X60'

IM009: 20'X60'

| MEDIA:      | VINYL BULLETINS 2X 20'X60'S | AREA:          | I-9094, ASHLAND, ARMITAGE,<br>BUCKTOWN, WICKER PARK, DEPAUL |
|-------------|-----------------------------|----------------|-------------------------------------------------------------|
| DIMENSIONS: | 2X 20'X60'S                 | LAT: 41.919907 | LONG: -87.671985                                            |
| PRIMARY:    | I-90/94 KENNEDY EXPWY EB IN | FACES:         | NW + NW                                                     |
| PLANT #:    | IM007 + IM009               | GEOPATH#:      | 30911761 + 30911759                                         |