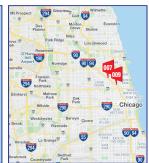

## 2X 20'X60'S CONSECUTIVE THROW MESSAGE LANDMARKS: I-9094 KENNEDY EXPWY EB IN AT ASHLAND, ARMITAGE, ELSTON AVES. FNW, FNW

IM007: 20'X60'

IM009: 20'X60'

| MEDIA:      | VINYL BULLETINS 2X 20'X60'S | AREA:          | I-9094, ASHLAND, ARMITAGE,<br>BUCKTOWN, WICKER PARK, DEPAUL |
|-------------|-----------------------------|----------------|-------------------------------------------------------------|
| DIMENSIONS: | 2X 20'X60'S                 | LAT: 41.919907 | LONG: -87.671985                                            |
| PRIMARY:    | I-90/94 KENNEDY EXPWY EB IN | FACES:         | NW + NW                                                     |
| PLANT #:    | IM007 + IM009               | GEOPATH#:      | 30911761 + 30911759                                         |