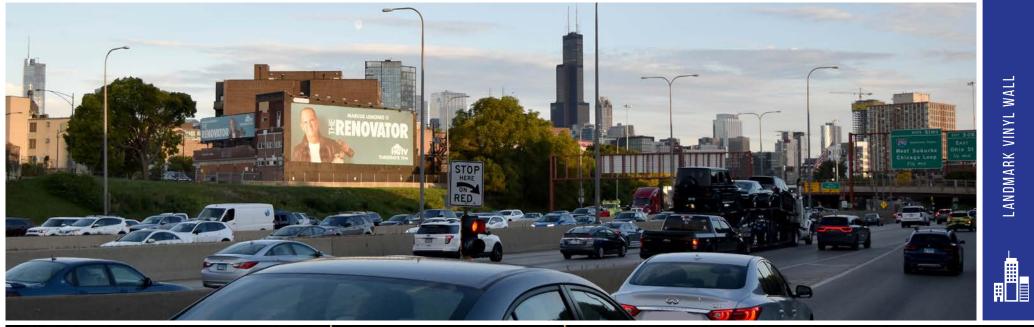

## I-90/94 KENNEDY EXPRESSWAY EB INBOUND AT MILWAUKEE AVE FNW 27'X74' LANDMARK WALL IN TO: RIVER NORTH, LOOP, W. LOOP, I-290 AHEAD

| LANDMARK VINYL WALLSCAPE                                     | AREA:                                                                                    | 60642, RIVER NORTH, LOOP, W.<br>LOOP AHEAD                                                                                     |
|--------------------------------------------------------------|------------------------------------------------------------------------------------------|--------------------------------------------------------------------------------------------------------------------------------|
| 27'H X 74'W                                                  | LAT: 41.89783                                                                            | 8 LONG: -87.658564                                                                                                             |
| I-90/94 KENNEDY EXPWY EB                                     | FACES:                                                                                   | NORTHWEST                                                                                                                      |
| MILWAUKEE AVE                                                | PLANT #:                                                                                 | IMW882                                                                                                                         |
| I-90/94, KENNEDY EXPWY, LOOP<br>RIVER NORTH, NEAR NORTH, ORD | GEOPATH #:                                                                               | 598556                                                                                                                         |
|                                                              | 27'H X 74'W<br>I-90/94 KENNEDY EXPWY EB<br>MILWAUKEE AVE<br>I-90/94, KENNEDY EXPWY, LOOP | 27'H X 74'W LAT: 41.89783   I-90/94 KENNEDY EXPWY EB FACES:   MILWAUKEE AVE PLANT #:   I-90/94, KENNEDY EXPWY, LOOP GEODATH #: |

I-90/94 KENNEDY EXPRESSWAY EB INBOUND AT MILWAUKEE AVE FNW 27'H X 74'W MASSIVE WALL, HUGE TRAFFIC KENNEDY EXPRESSWAY EB TO RIVER NORTH (AT OHIO ST EXIT), LOOP, WEST LOOP, FUTON MARKET, I-290 AHEAD, SECONDARY MILWAUKEE AVE EB. LANDMARK MEGA WALL