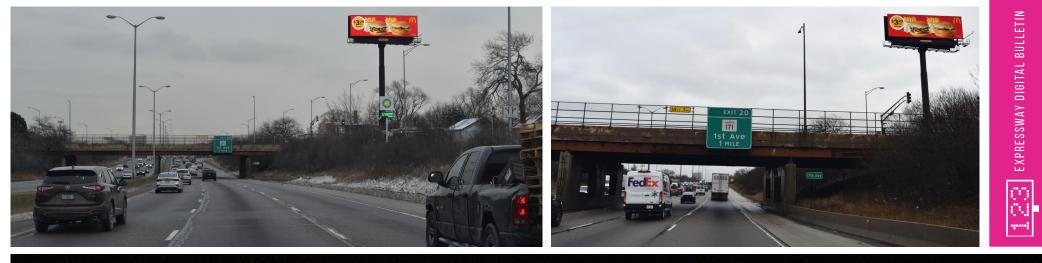

I-290 EISENHOWER EXPWY EB INBOUND AT 17TH AVE FW DIGITAL CENTER / RHR TRAFFIC IN TO CHICAGO - LONG DWELL TRAFFIC JAM INBOUND !

| TYPE:       | DIGITAL EXPWY BULLETIN    |          |        | CITY/STATE/ZIP: |         | BROADVIEW, IL 60155                                       |          |  |
|-------------|---------------------------|----------|--------|-----------------|---------|-----------------------------------------------------------|----------|--|
| DIMENSIONS: | 20'H X 60'W               |          |        | LAT: 4          | 1.87045 | LONG: -87.852745                                          |          |  |
| PRIMARY:    | I-290 EISENHOWER EXPWY EB |          |        | FACES:          |         | WEST                                                      |          |  |
| CROSS:      | 17 <sup>™</sup> AVE       |          |        | MATRIX/FILE:    |         | 648X2088, 324X1044, 400X1400,<br>UNDER 1.9MB, RGB, 72 DPI |          |  |
| PLANT #:    | IMD128A                   | IMD128B  | IMD128 | С               | IMD128D | IMD128E                                                   | IMD128F  |  |
| GEOPATH #:  | 30640581                  | 30822908 | 308229 | 09              | 3082291 | 0 30822911                                                | 30822912 |  |

I-290 EISENHOWER EXPRESSWAY EB INBOUND JAM AT 17TH AVE FW 20'H X 60'W TRAFFIC FROM WEST SUBURBS EB INBOUND TO CHICAGO, LONG DWELL TRAFFIC JAM, WORST TRAFFIC IN THE COUNTRY - NBC5