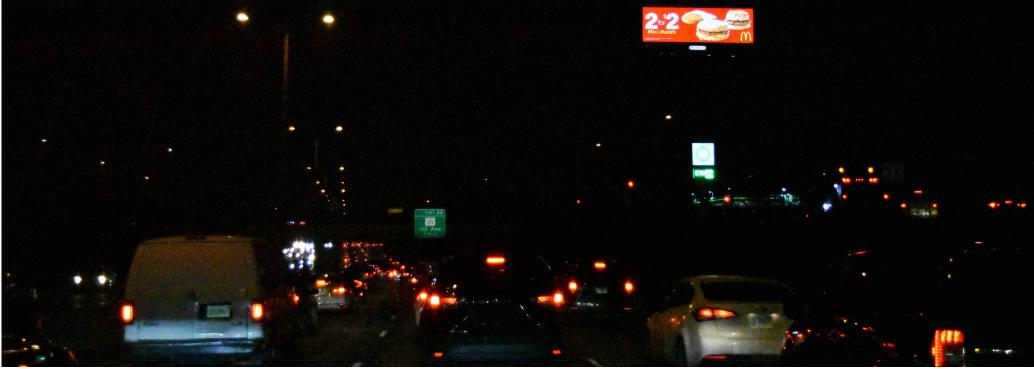

I-290 EISENHOWER EXPWY EB INBOUND AT 17TH AVE FW DIGITAL CENTER / RHR TRAFFIC IN TO CHICAGO - LONG DWELL TRAFFIC JAM INBOUND !

| TYPE:       | DIGITAL EXPWY BULLETIN    |          |        | CITY/STATE/ZIP: |         | BROADVIEW, IL 60155                                       |          |  |
|-------------|---------------------------|----------|--------|-----------------|---------|-----------------------------------------------------------|----------|--|
| DIMENSIONS: | 20'H X 60'W               |          |        | LAT: 4          | 1.87045 | LONG: -87.852745                                          |          |  |
| PRIMARY:    | I-290 EISENHOWER EXPWY EB |          |        | FACES:          |         | WEST                                                      |          |  |
| CROSS:      | 17 <sup>™</sup> AVE       |          |        | MATRIX/FILE:    |         | 648X2088, 324X1044, 400X1400,<br>UNDER 1.9MB, RGB, 72 DPI |          |  |
| PLANT #:    | IMD128A                   | IMD128B  | IMD128 | С               | IMD128D | IMD128E                                                   | IMD128F  |  |
| GEOPATH #:  | 30640581                  | 30822908 | 308229 | 09              | 3082291 | 0 30822911                                                | 30822912 |  |

I-290 EISENHOWER EXPRESSWAY EB INBOUND JAM AT 17TH AVE FW 20'H X 60'W TRAFFIC FROM WEST SUBURBS EB INBOUND TO CHICAGO, LONG DWELL TRAFFIC JAM, WORST TRAFFIC IN THE COUNTRY - NBC5