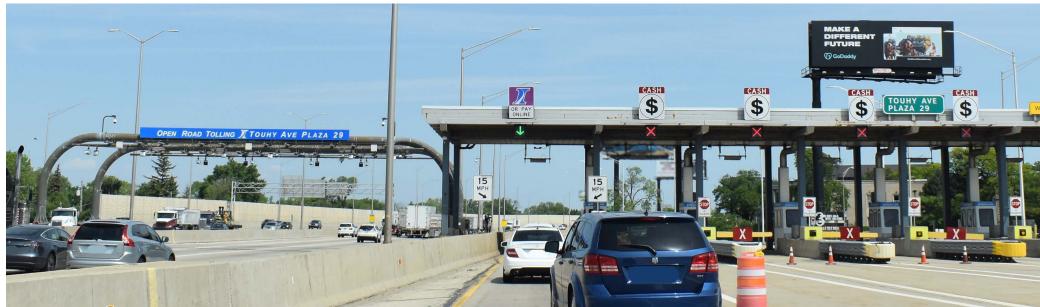

## I-294 NORTH TRI-STATE TOLL NB AT TOUHY TOLL PLAZA FS 20'H X 60'W CENTER, RHR TRAFFIC NB TO NORTH SUBURBS, AT EXIT FOR RIVERS CASINO

**IM341** 

| TYPE:         | EXPRESSWAY VINYL BULLETIN                              | CITY/STATE/ZIP: | DES PLAINES, IL 60018 |
|---------------|--------------------------------------------------------|-----------------|-----------------------|
| DIMENSIONS:   | 20'H X 60'W                                            | LAT: 42.002798  | LONG: -87.866811      |
| PRIMARY PATH: | I-294 NORTH TRI-STATE TOLLWAY<br>NB                    | FACES:          | SOUTH                 |
| CROSS PATH:   | TOUHY TOLL PLAZA                                       | PLANT#:         | IM341                 |
| TAGS:         | I-294 NORTH TRI-STATE TOLL-<br>WAY, ORD, RIVERS CASINO | GEOPATH#:       | 30498046              |

I-294 NORTH TRI-STATE TOLL NB AT TOUHY TOLL PLAZA FS 20'H X 60'W CENTER RHR TRAFFIC NB TO NORTH SUBURBS, AT EXIT FOR RIVERS CASINO DES PLAINES