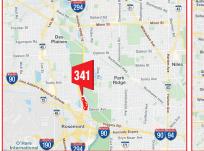

## I-294 NORTH TRI-STATE TOLL NB AT TOUHY TOLL PLAZA FS 20'H X 60'W CENTER, RHR TRAFFIC NB TO NORTH SUBURBS, AT EXIT FOR RIVERS CASINO

**IM341** 

| TYPE:         | EXPRESSWAY VINYL BULLETIN                              | CITY/STATE/ZIP: | DES PLAINES, IL 60018 |
|---------------|--------------------------------------------------------|-----------------|-----------------------|
| DIMENSIONS:   | 20'H X 60'W                                            | LAT: 42.002798  | LONG: -87.866811      |
| PRIMARY PATH: | I-294 NORTH TRI-STATE TOLLWAY<br>NB                    | FACES:          | SOUTH                 |
| CROSS PATH:   | TOUHY TOLL PLAZA                                       | PLANT#:         | IM341                 |
| TAGS:         | I-294 NORTH TRI-STATE TOLL-<br>WAY, ORD, RIVERS CASINO | GEOPATH#:       | 30498046              |

I-294 NORTH TRI-STATE TOLL NB AT TOUHY TOLL PLAZA FS 20'H X 60'W CENTER RHR TRAFFIC NB TO NORTH SUBURBS, AT EXIT FOR RIVERS CASINO DES PLAINES