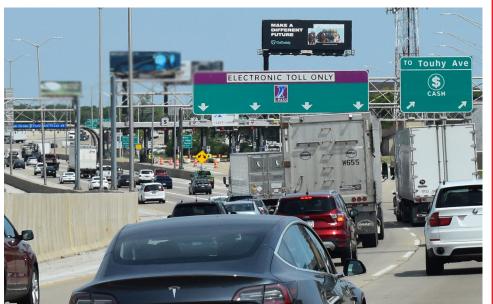

## I-294 NORTH TRI-STATE TOLL NB AT TOUHY TOLL PLAZA FS 20'H X 60'W CENTER, RHR TRAFFIC NB TO NORTH SUBURBS, AT EXIT FOR RIVERS CASINO

**IM341** 

| TYPE:         | EXPRESSWAY VINYL BULLETIN                              | CITY/STATE/ZIP: | DES PLAINES, IL 60018 |
|---------------|--------------------------------------------------------|-----------------|-----------------------|
| DIMENSIONS:   | 20'H X 60'W                                            | LAT: 42.002798  | LONG: -87.866811      |
| PRIMARY PATH: | I-294 NORTH TRI-STATE TOLLWAY<br>NB                    | FACES:          | SOUTH                 |
| CROSS PATH:   | TOUHY TOLL PLAZA                                       | PLANT#:         | IM341                 |
| TAGS:         | I-294 NORTH TRI-STATE TOLL-<br>WAY, ORD, RIVERS CASINO | GEOPATH#:       | 30498046              |

I-294 NORTH TRI-STATE TOLL NB AT TOUHY TOLL PLAZA FS 20'H X 60'W CENTER RHR TRAFFIC NB TO NORTH SUBURBS, AT EXIT FOR RIVERS CASINO DES PLAINES