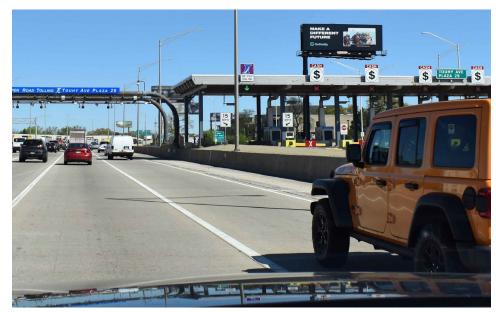

## I-294 NORTH TRI-STATE TOLL NB AT TOUHY TOLL PLAZA FS 20'H X 60'W CENTER, RHR TRAFFIC NB TO NORTH SUBURBS, AT EXIT FOR RIVERS CASINO

**IM341** 

| TYPE:         | EXPRESSWAY VINYL BULLETIN                              | CITY/STATE/ZIP: | DES PLAINES, IL 60018 |
|---------------|--------------------------------------------------------|-----------------|-----------------------|
| DIMENSIONS:   | 20'H X 60'W                                            | LAT: 42.002798  | LONG: -87.866811      |
| PRIMARY PATH: | I-294 NORTH TRI-STATE TOLLWAY<br>NB                    | FACES:          | SOUTH                 |
| CROSS PATH:   | TOUHY TOLL PLAZA                                       | PLANT#:         | IM341                 |
| TAGS:         | I-294 NORTH TRI-STATE TOLL-<br>WAY, ORD, RIVERS CASINO | GEOPATH#:       | 30498046              |

I-294 NORTH TRI-STATE TOLL NB AT TOUHY TOLL PLAZA FS 20'H X 60'W CENTER RHR TRAFFIC NB TO NORTH SUBURBS, AT EXIT FOR RIVERS CASINO DES PLAINES