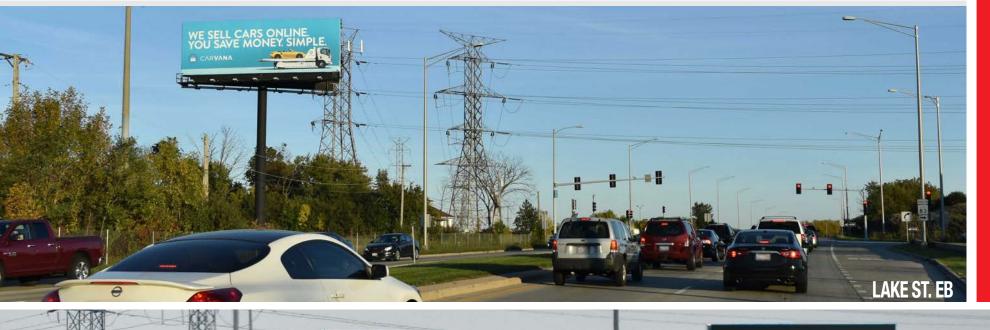

## Interview of the second second

| TYPE:       | EXPRESSWAY VINYL BULLETIN                          | CITY/STATE/ZIP: | ADDISON, IL 60101 |
|-------------|----------------------------------------------------|-----------------|-------------------|
| DIMENSIONS: | 20'H X 60'W                                        | LAT: 41.925606  | LONG: -87.96854   |
| PRIMARY:    | I-290 EISENHOWER EXPWY EB                          | FACES:          | WEST              |
| CROSS:      | ROUTE 83                                           | PLANT #:        | IM152             |
| TAGS(S):    | I-290 EISENHOWER EXWY,<br>ADDISON, RTE 83, LAKE ST | GEOPATH #:      | 30498063          |

I-290 EISENHOWER EXPRESSWAY EB INBOUND AT RTE. 83 FW 20'H X 60'W TRAFFIC INBOUND FROM FAR WEST SUBURBS, SECONDARY LAKE ST EB. ADDISON - ELMHURST AREA E/O I-355