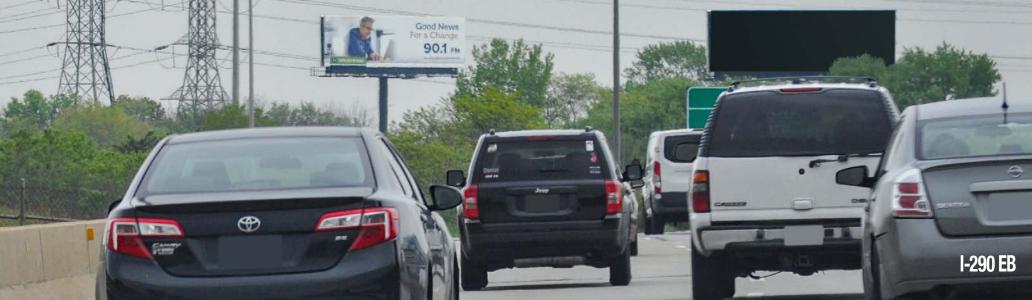

## Interview of the second second

| TYPE:       | EXPRESSWAY VINYL BULLETIN                          | CITY/STATE/ZIP: | ADDISON, IL 60101 |
|-------------|----------------------------------------------------|-----------------|-------------------|
| DIMENSIONS: | 20'H X 60'W                                        | LAT: 41.925606  | LONG: -87.96854   |
| PRIMARY:    | I-290 EISENHOWER EXPWY EB                          | FACES:          | WEST              |
| CROSS:      | ROUTE 83                                           | PLANT #:        | IM152             |
| TAGS(S):    | I-290 EISENHOWER EXWY,<br>ADDISON, RTE 83, LAKE ST | GEOPATH #:      | 30498063          |

I-290 EISENHOWER EXPRESSWAY EB INBOUND AT RTE. 83 FW 20'H X 60'W TRAFFIC INBOUND FROM FAR WEST SUBURBS, SECONDARY LAKE ST EB. ADDISON - ELMHURST AREA E/O I-355