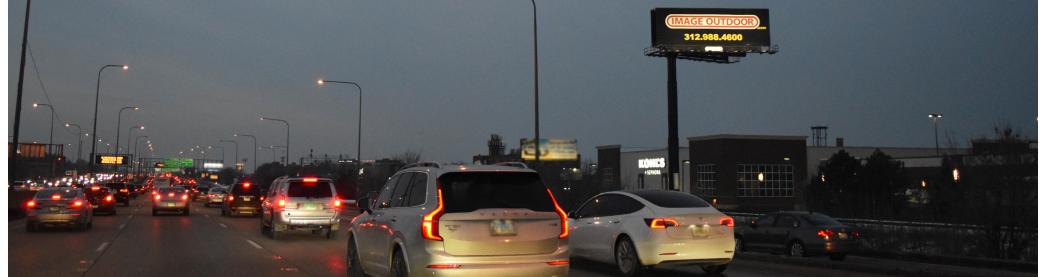

**IM008** 

I-90/94 KENNEDY EXPWY WB OUTBOUND AT ASHLAND / ARMITAGE AVES. FS 20'X60' CENTER / RHR TRAFFIC TO NORTHSIDE, NORTH SUBURBS, ORD O'HARE AIRPORT AHEAD

|  | MEDIA:      | VINYL BULLETIN                                     |
|--|-------------|----------------------------------------------------|
|  | DIMENSIONS: | 20'H X 60'W                                        |
|  | PRIMARY:    | I-90/94 KENNEDY EXPWY WB OL                        |
|  | CROSS:      | ARMITAGE AVE / ASHLAND AVE                         |
|  | TAGS:       | I-90/94, KENNEDY EXPRESSWAY,<br>NORTHSIDE, CHICAGO |