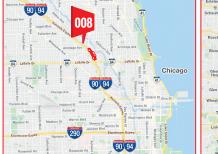

**IM008** 

I-90/94 KENNEDY EXPWY WB OUTBOUND AT ASHLAND / ARMITAGE AVES. FS 20'X60' CENTER / RHR TRAFFIC TO NORTHSIDE, NORTH SUBURBS, ORD O'HARE AIRPORT AHEAD

|  | MEDIA:      | VINYL BULLETIN                                     |
|--|-------------|----------------------------------------------------|
|  | DIMENSIONS: | 20'H X 60'W                                        |
|  | PRIMARY:    | I-90/94 KENNEDY EXPWY WB OL                        |
|  | CROSS:      | ARMITAGE AVE / ASHLAND AVE                         |
|  | TAGS:       | I-90/94, KENNEDY EXPRESSWAY,<br>NORTHSIDE, CHICAGO |

|           | CITY/STATE/ZII                                        | CHICAGO, IL 60614 |  |  |
|-----------|-------------------------------------------------------|-------------------|--|--|
|           | LAT: 41.919876                                        | LONG: -87.67192   |  |  |
| JT        | FACES:                                                | SOUTH             |  |  |
|           | PLANT #:                                              | IM008             |  |  |
| <u>',</u> | GEOPATH #:                                            | 30911760          |  |  |
| N II      | LILAND / ADMITAGE AVE EC COIVEGI CENTED AND DUD. EVIT |                   |  |  |