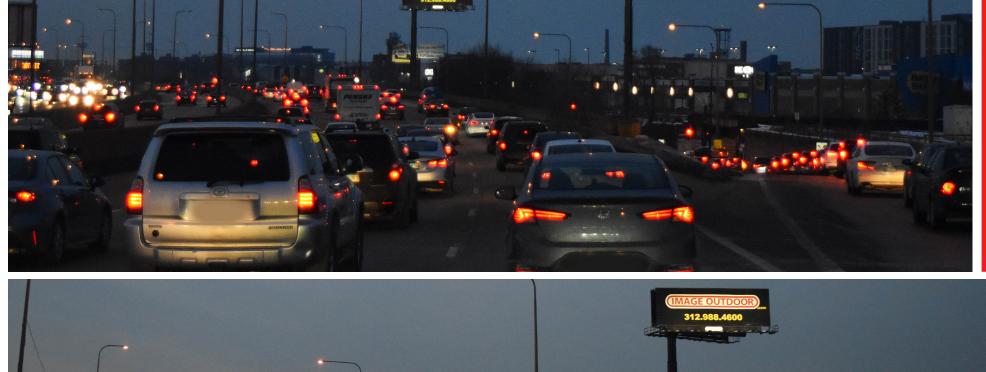

**IM008** 

I-90/94 KENNEDY EXPWY WB OUTBOUND AT ASHLAND / ARMITAGE AVES. FS 20'X60' CENTER / RHR TRAFFIC TO NORTHSIDE, NORTH SUBURBS, ORD O'HARE AIRPORT AHEAD

|  | MEDIA:      | VINYL BULLETIN                                     |
|--|-------------|----------------------------------------------------|
|  | DIMENSIONS: | 20'H X 60'W                                        |
|  | PRIMARY:    | I-90/94 KENNEDY EXPWY WB OL                        |
|  | CROSS:      | ARMITAGE AVE / ASHLAND AVE                         |
|  | TAGS:       | I-90/94, KENNEDY EXPRESSWAY,<br>NORTHSIDE, CHICAGO |